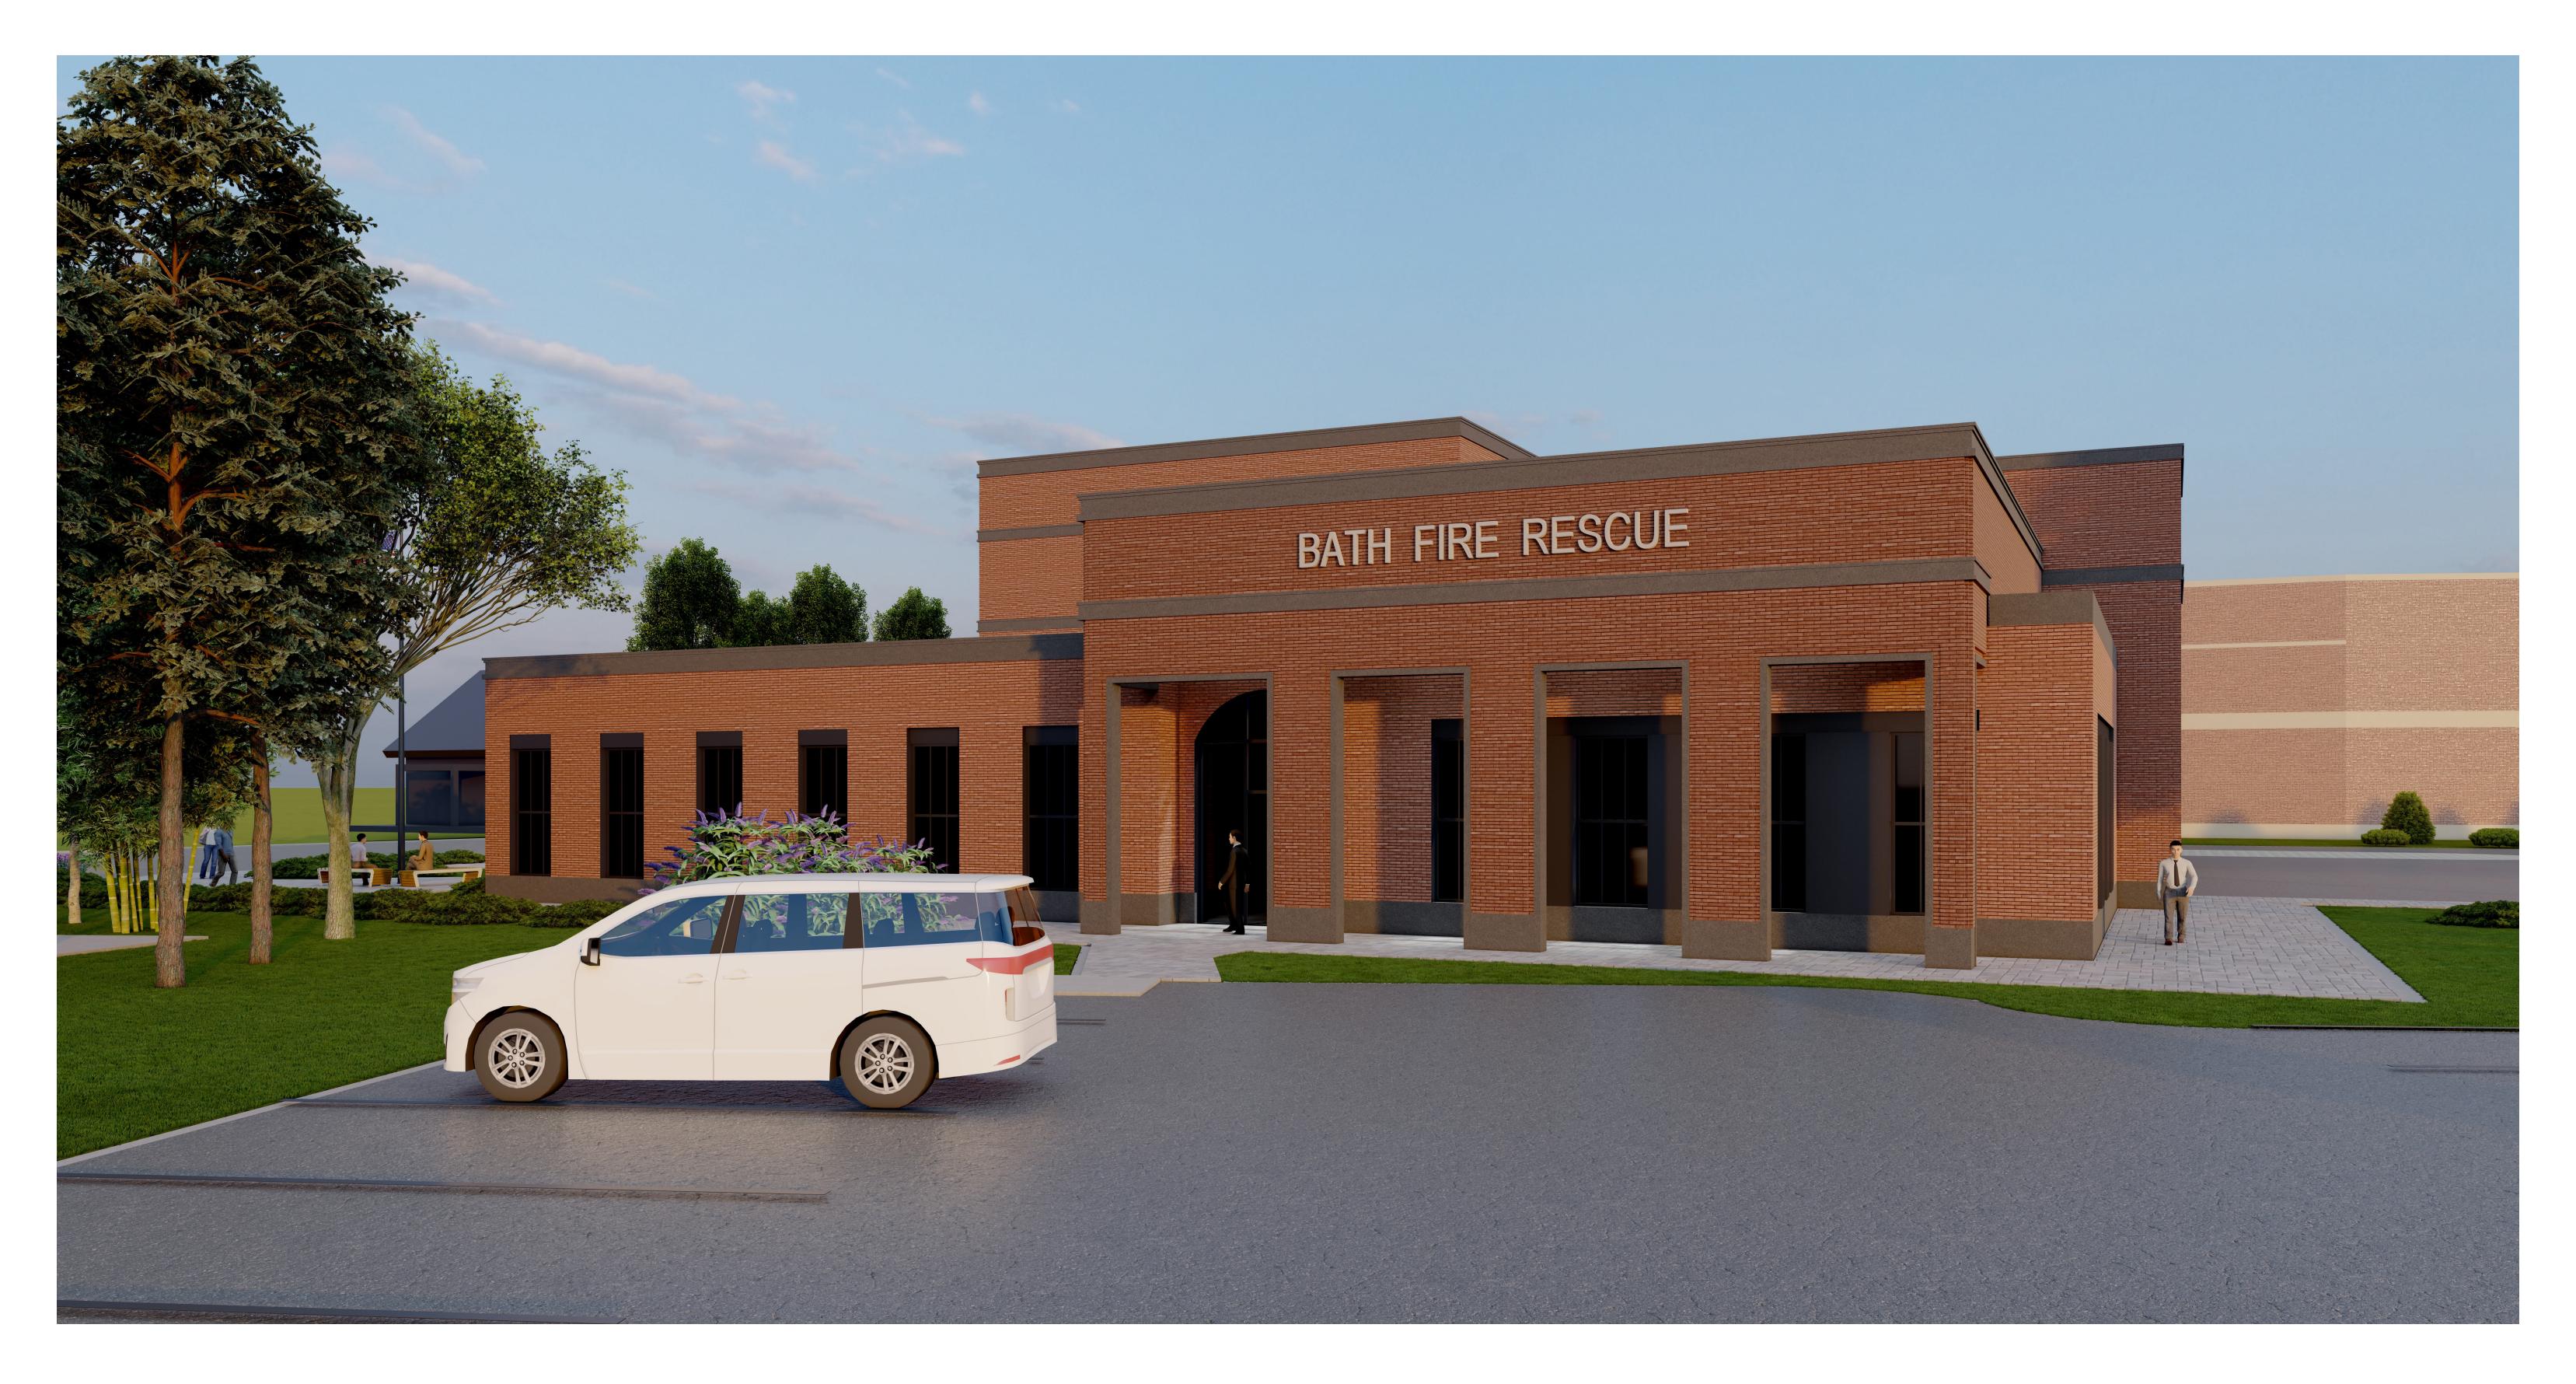

#### FLOOR PLAN

FIRST FLOOR



FIRST FLOOR- 17,700 SQ.FT SECOND FLOOR- 5845 SQ.FT TOTAL SQ.FT - 23,545 SQ.FT

MEZZANINE FLOOR- 3865 SQ.FT



context

ARCHITECTURE



CONCEPT DESIGN

CITY COUNCIL | Bath, MA

#### **FLOOR PLAN**

MEZZANINE FLOOR





ARCHITECTURE



#### **FLOOR PLAN**

SECOND FLOOR





context

ARCHITECTURE



# SITE PLAN



OCTOBER 2, 2024

ARCHITECTURE



Bath Fire Station- Exterior View from High Street



Bath Fire Station- Exterior View from High Street



Bath Fire Station- Exterior View from Chestnut Street



Bath Fire Station- Exterior View from Rear App Bay



Bath Fire Station- Exterior View from Maple Street