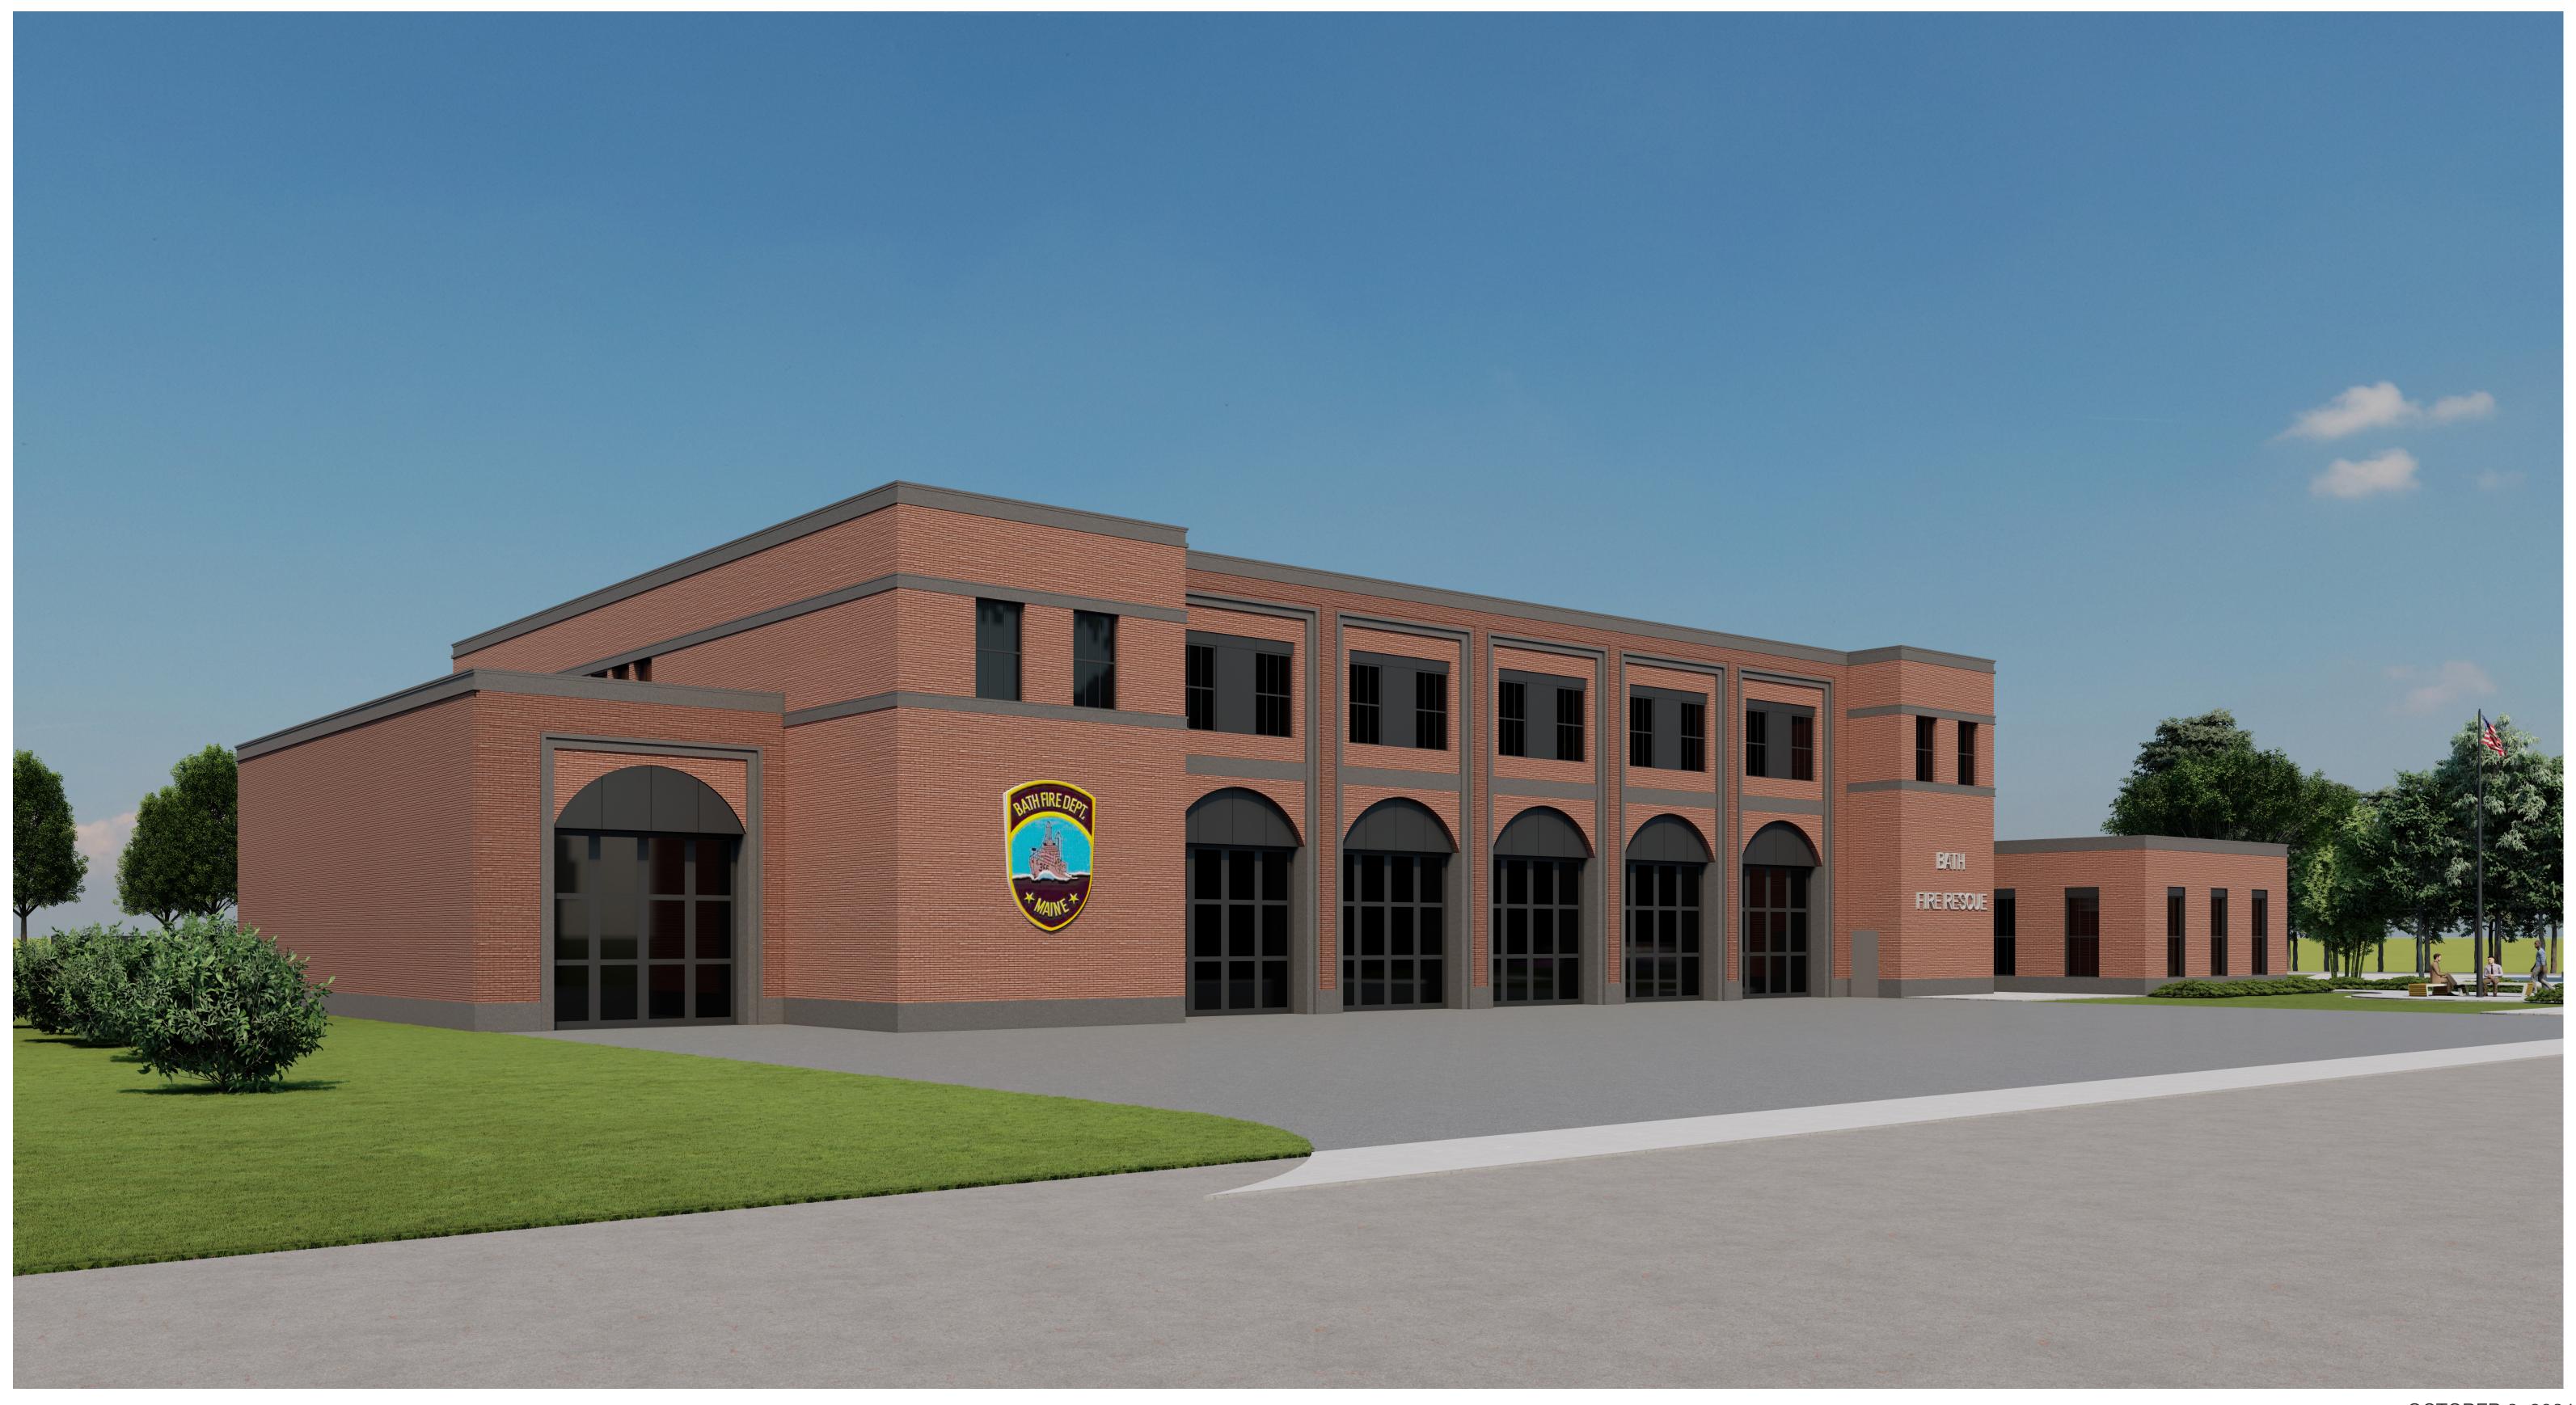

# SITE PLAN

OCTOBER 2, 2024

ARCHITECTURE

Bath Fire Station- Exterior View from High Street

Bath Fire Station- Exterior View from High Street

Bath Fire Station- Exterior View from Chestnut Street

Bath Fire Station- Exterior View from Rear App Bay