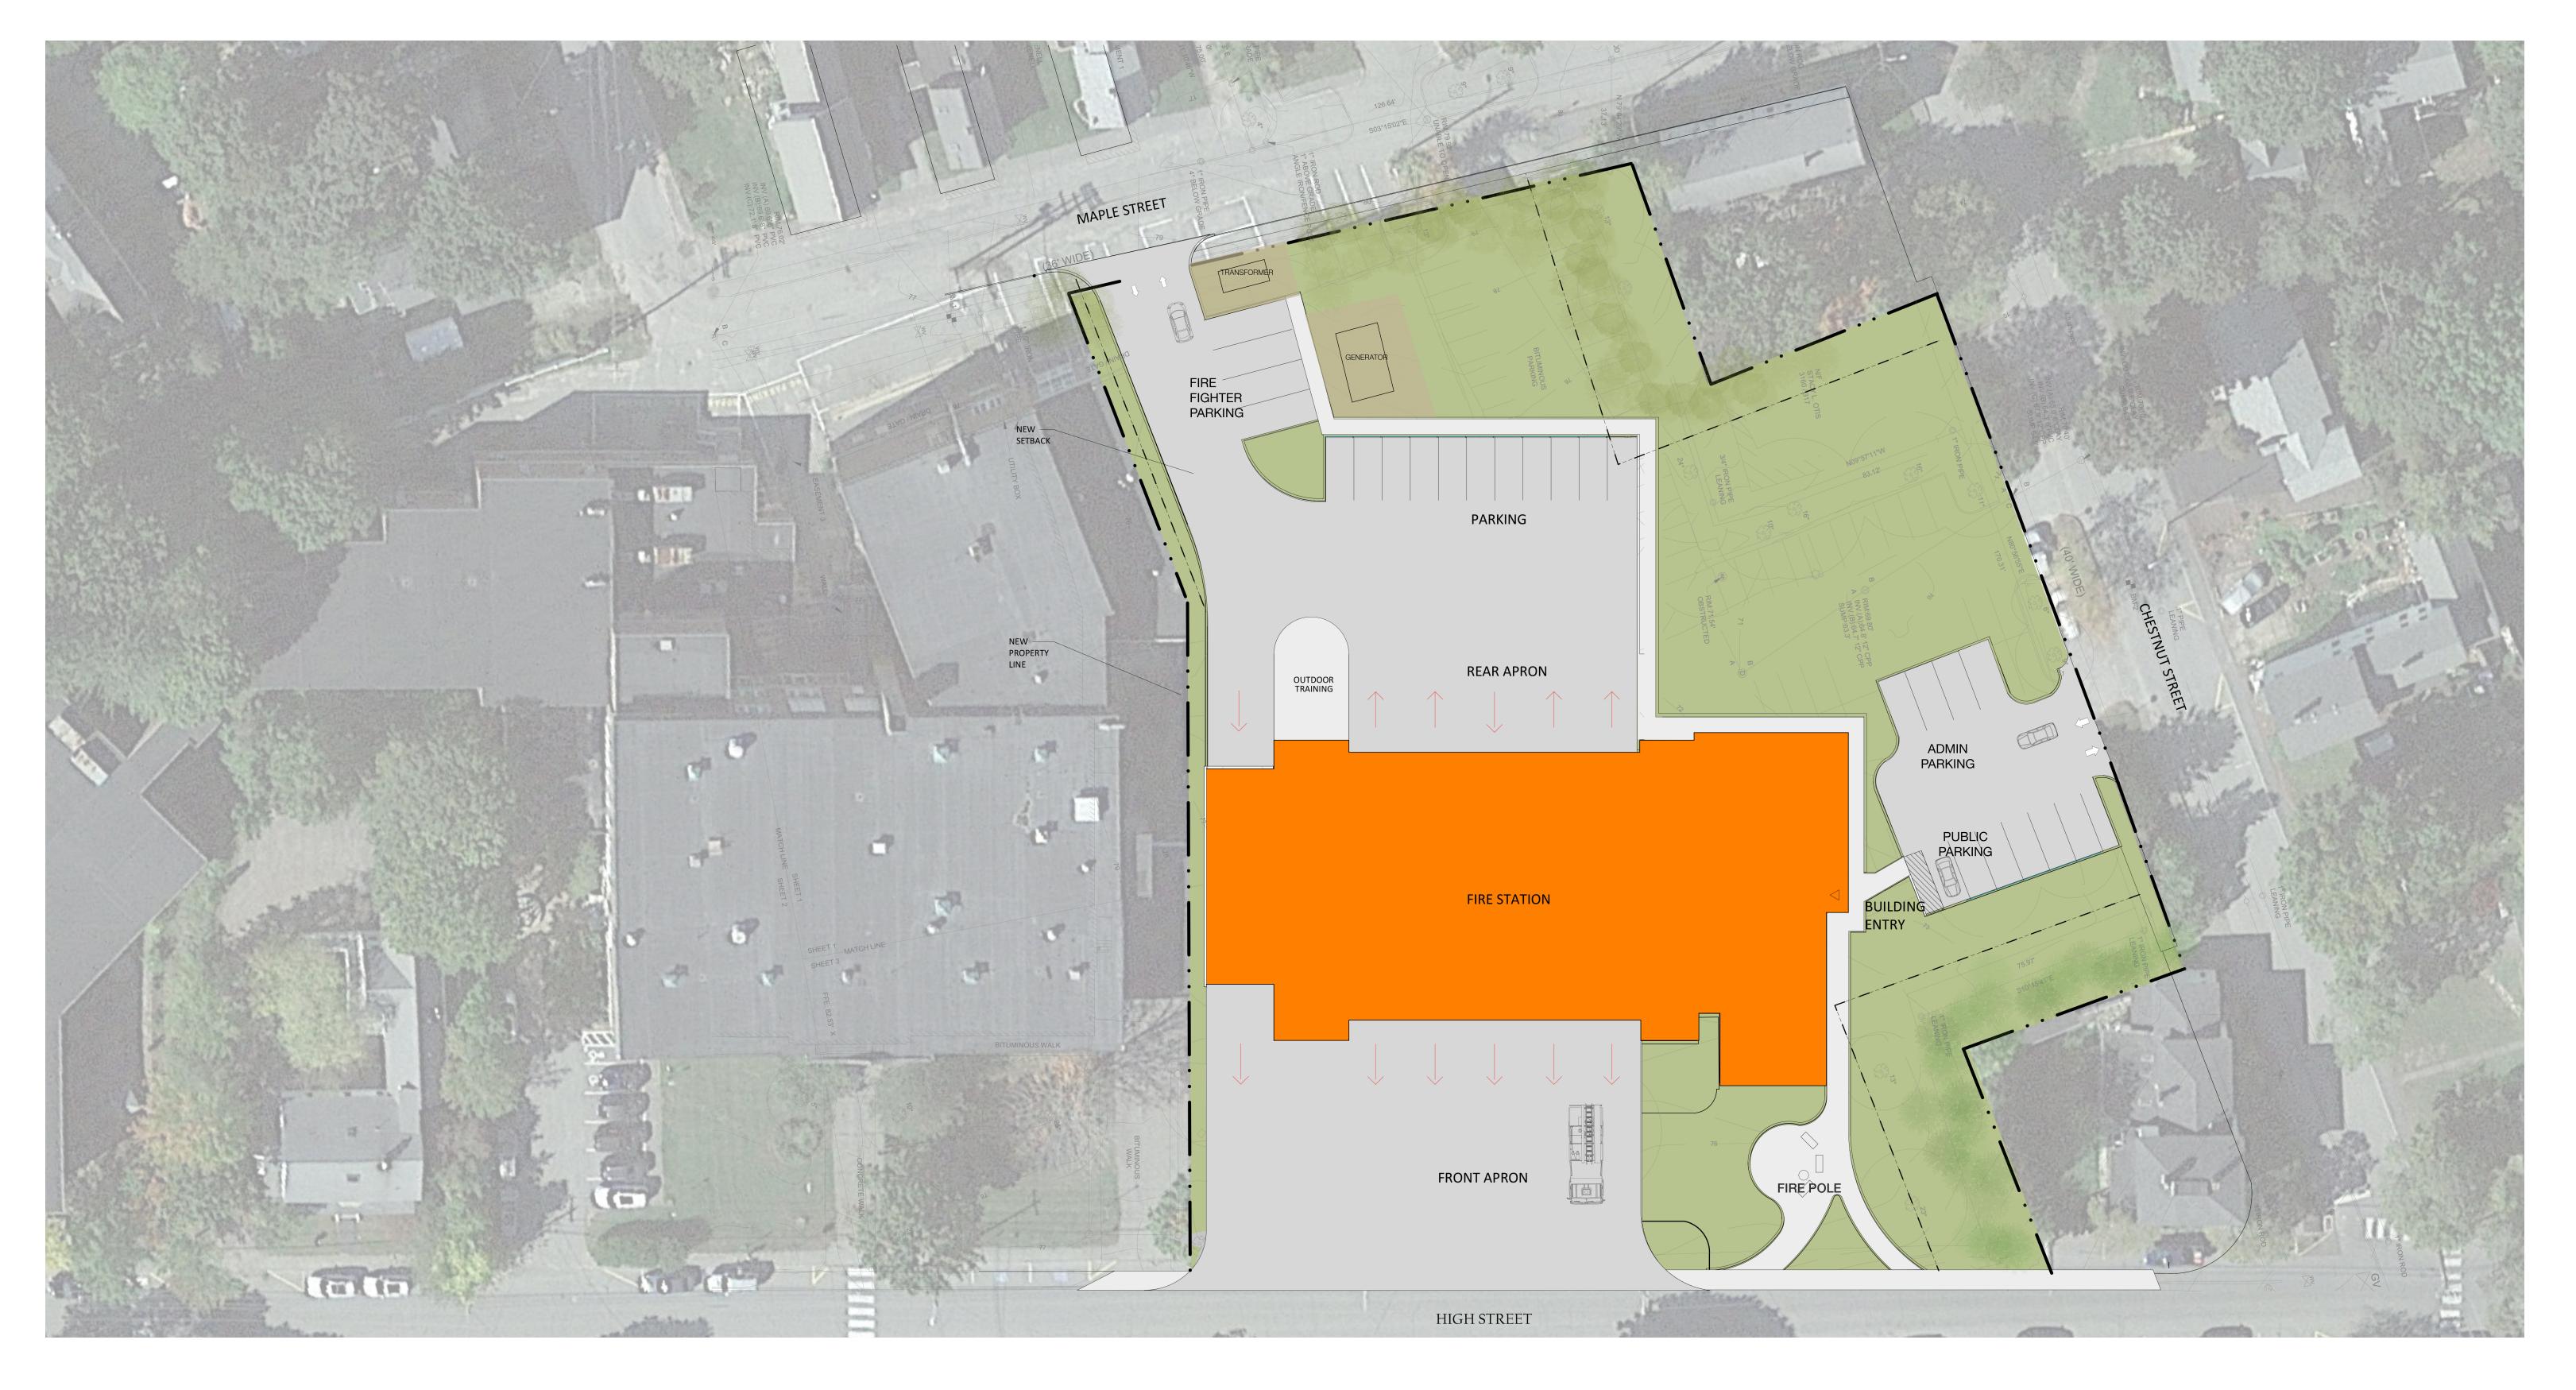

# SITE PLAN

OCTOBER 2, 2024

ARCHITECTURE

Bath Fire Station- Exterior View from High Street

Bath Fire Station- Exterior View from High Street

Bath Fire Station- Exterior View from Chestnut Street

Bath Fire Station- Exterior View from Rear App Bay