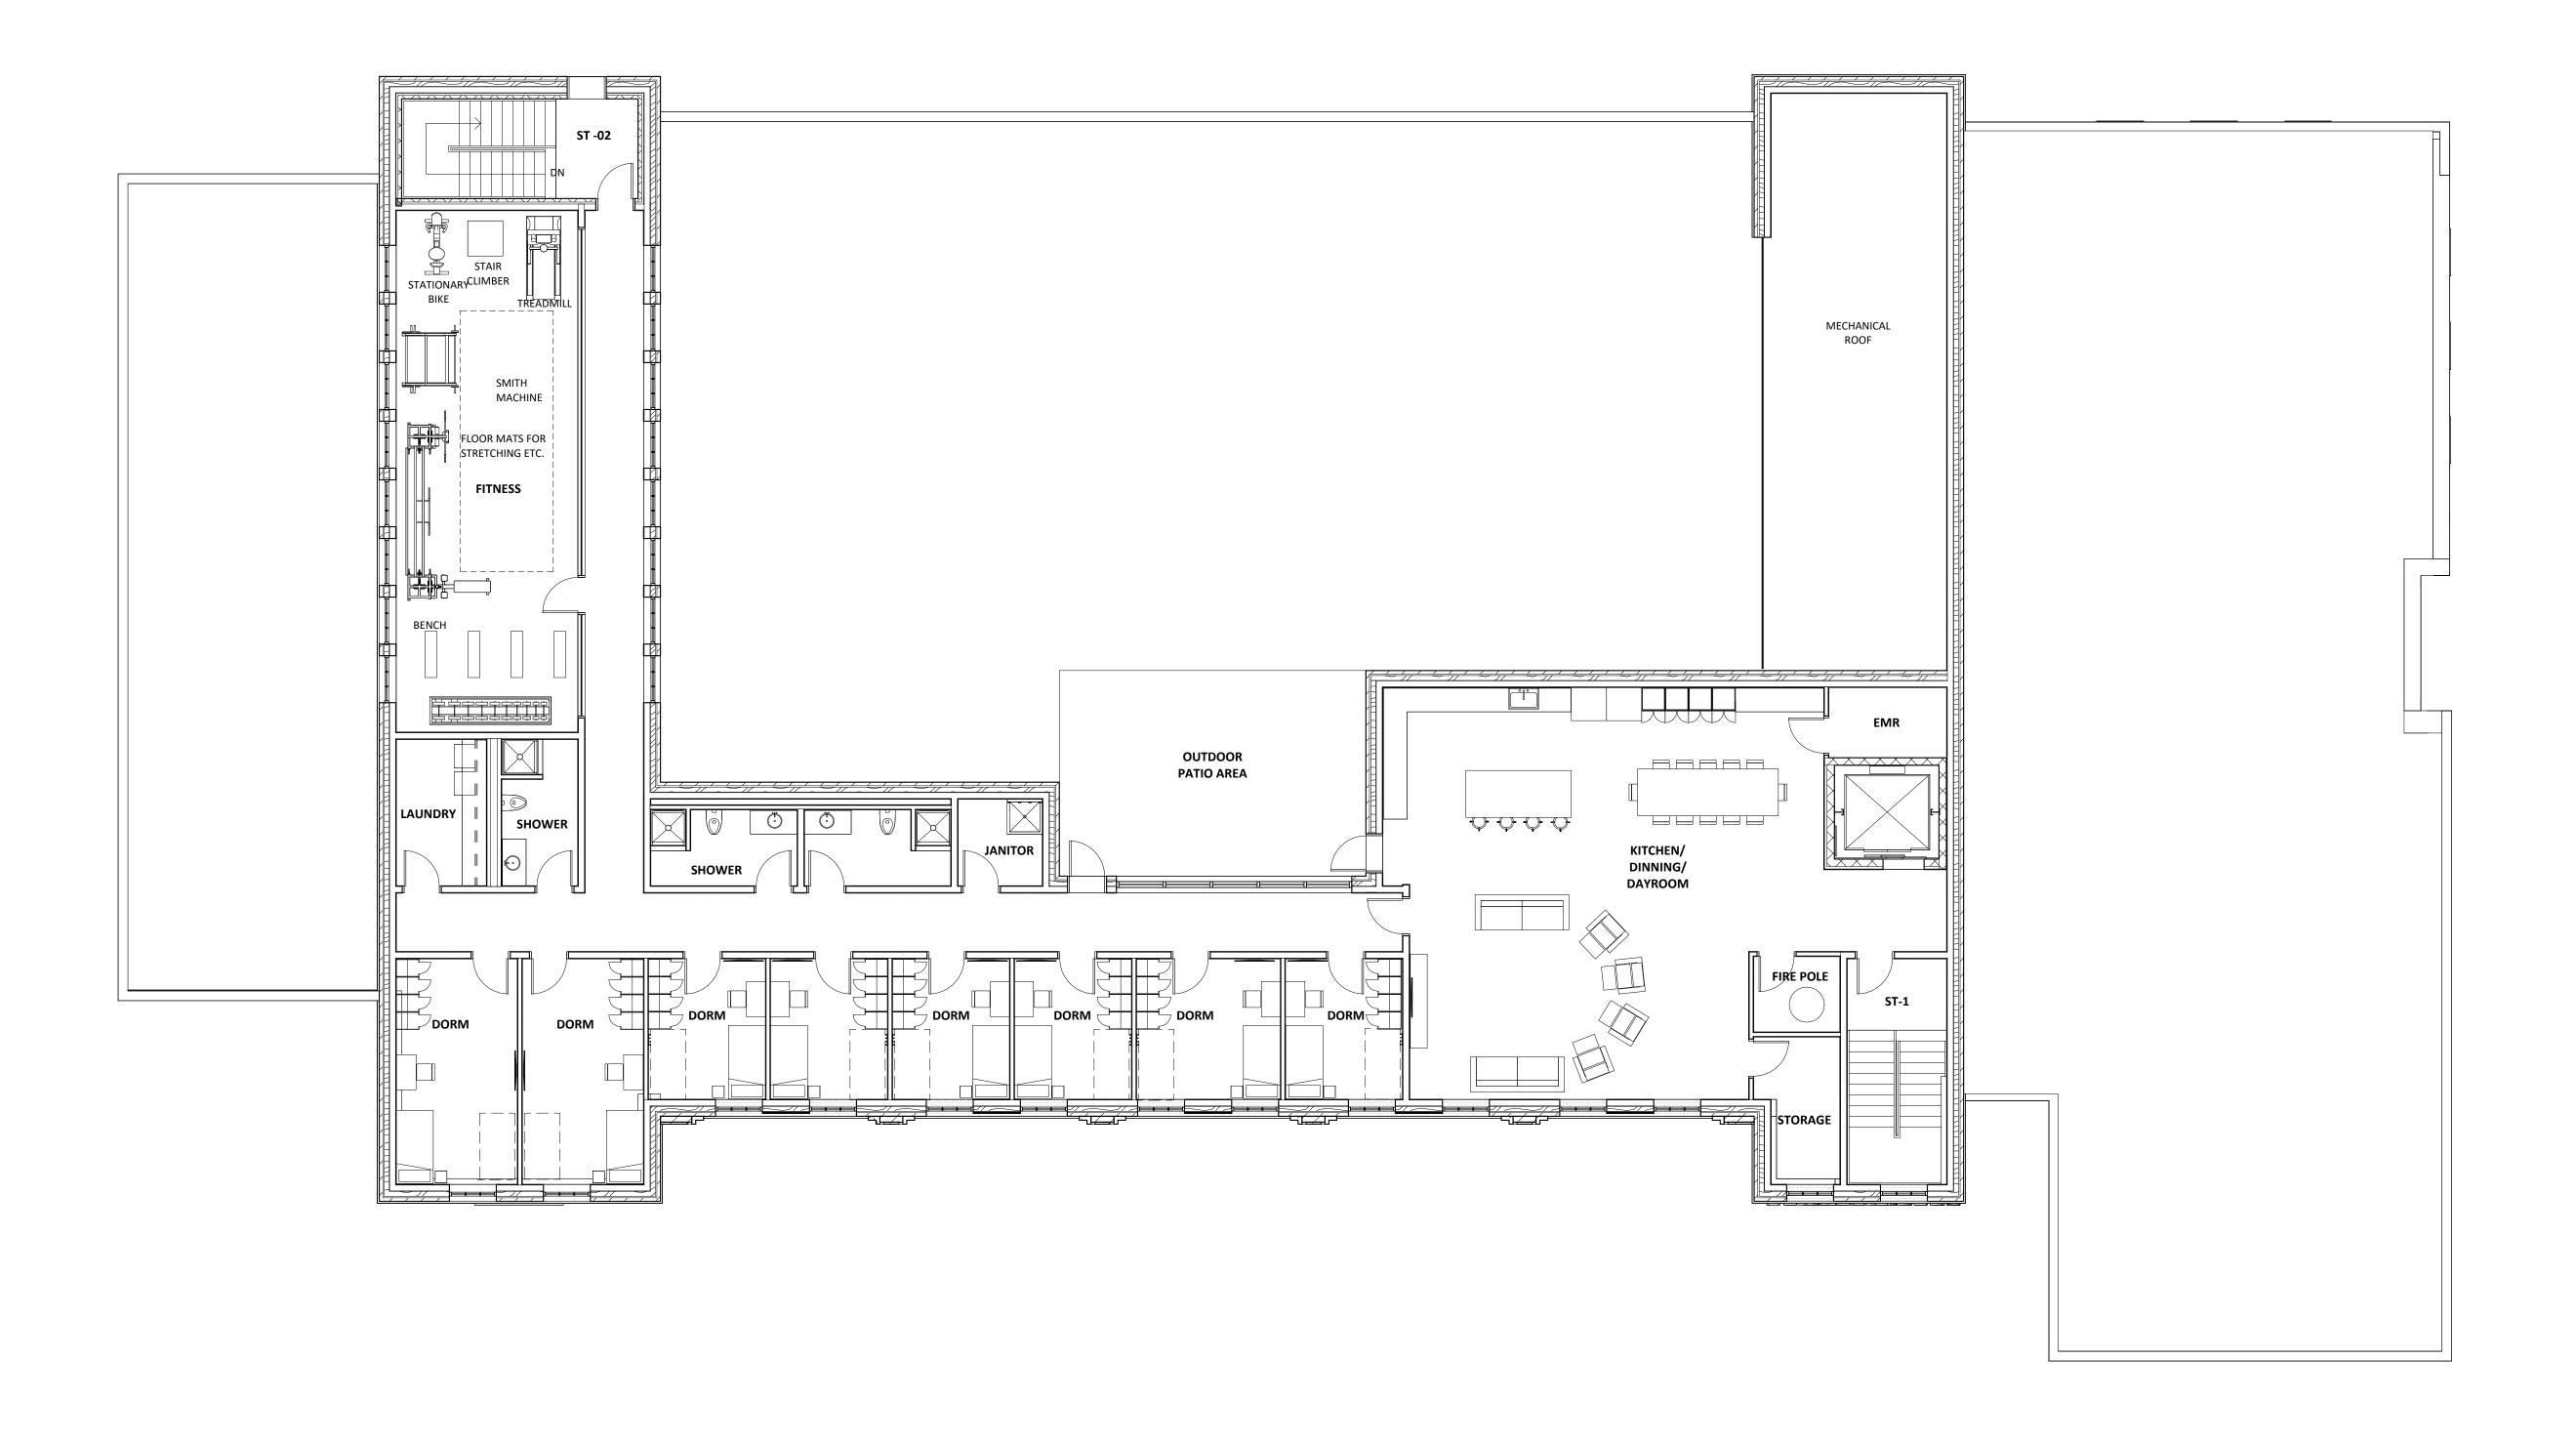

#### FLOOR PLAN

FIRST FLOOR

FIRST FLOOR- 17,700 SQ.FT SECOND FLOOR- 5845 SQ.FT TOTAL SQ.FT - 23,545 SQ.FT

MEZZANINE FLOOR- 3865 SQ.FT

context

ARCHITECTURE

CONCEPT DESIGN

CITY COUNCIL | Bath, MA