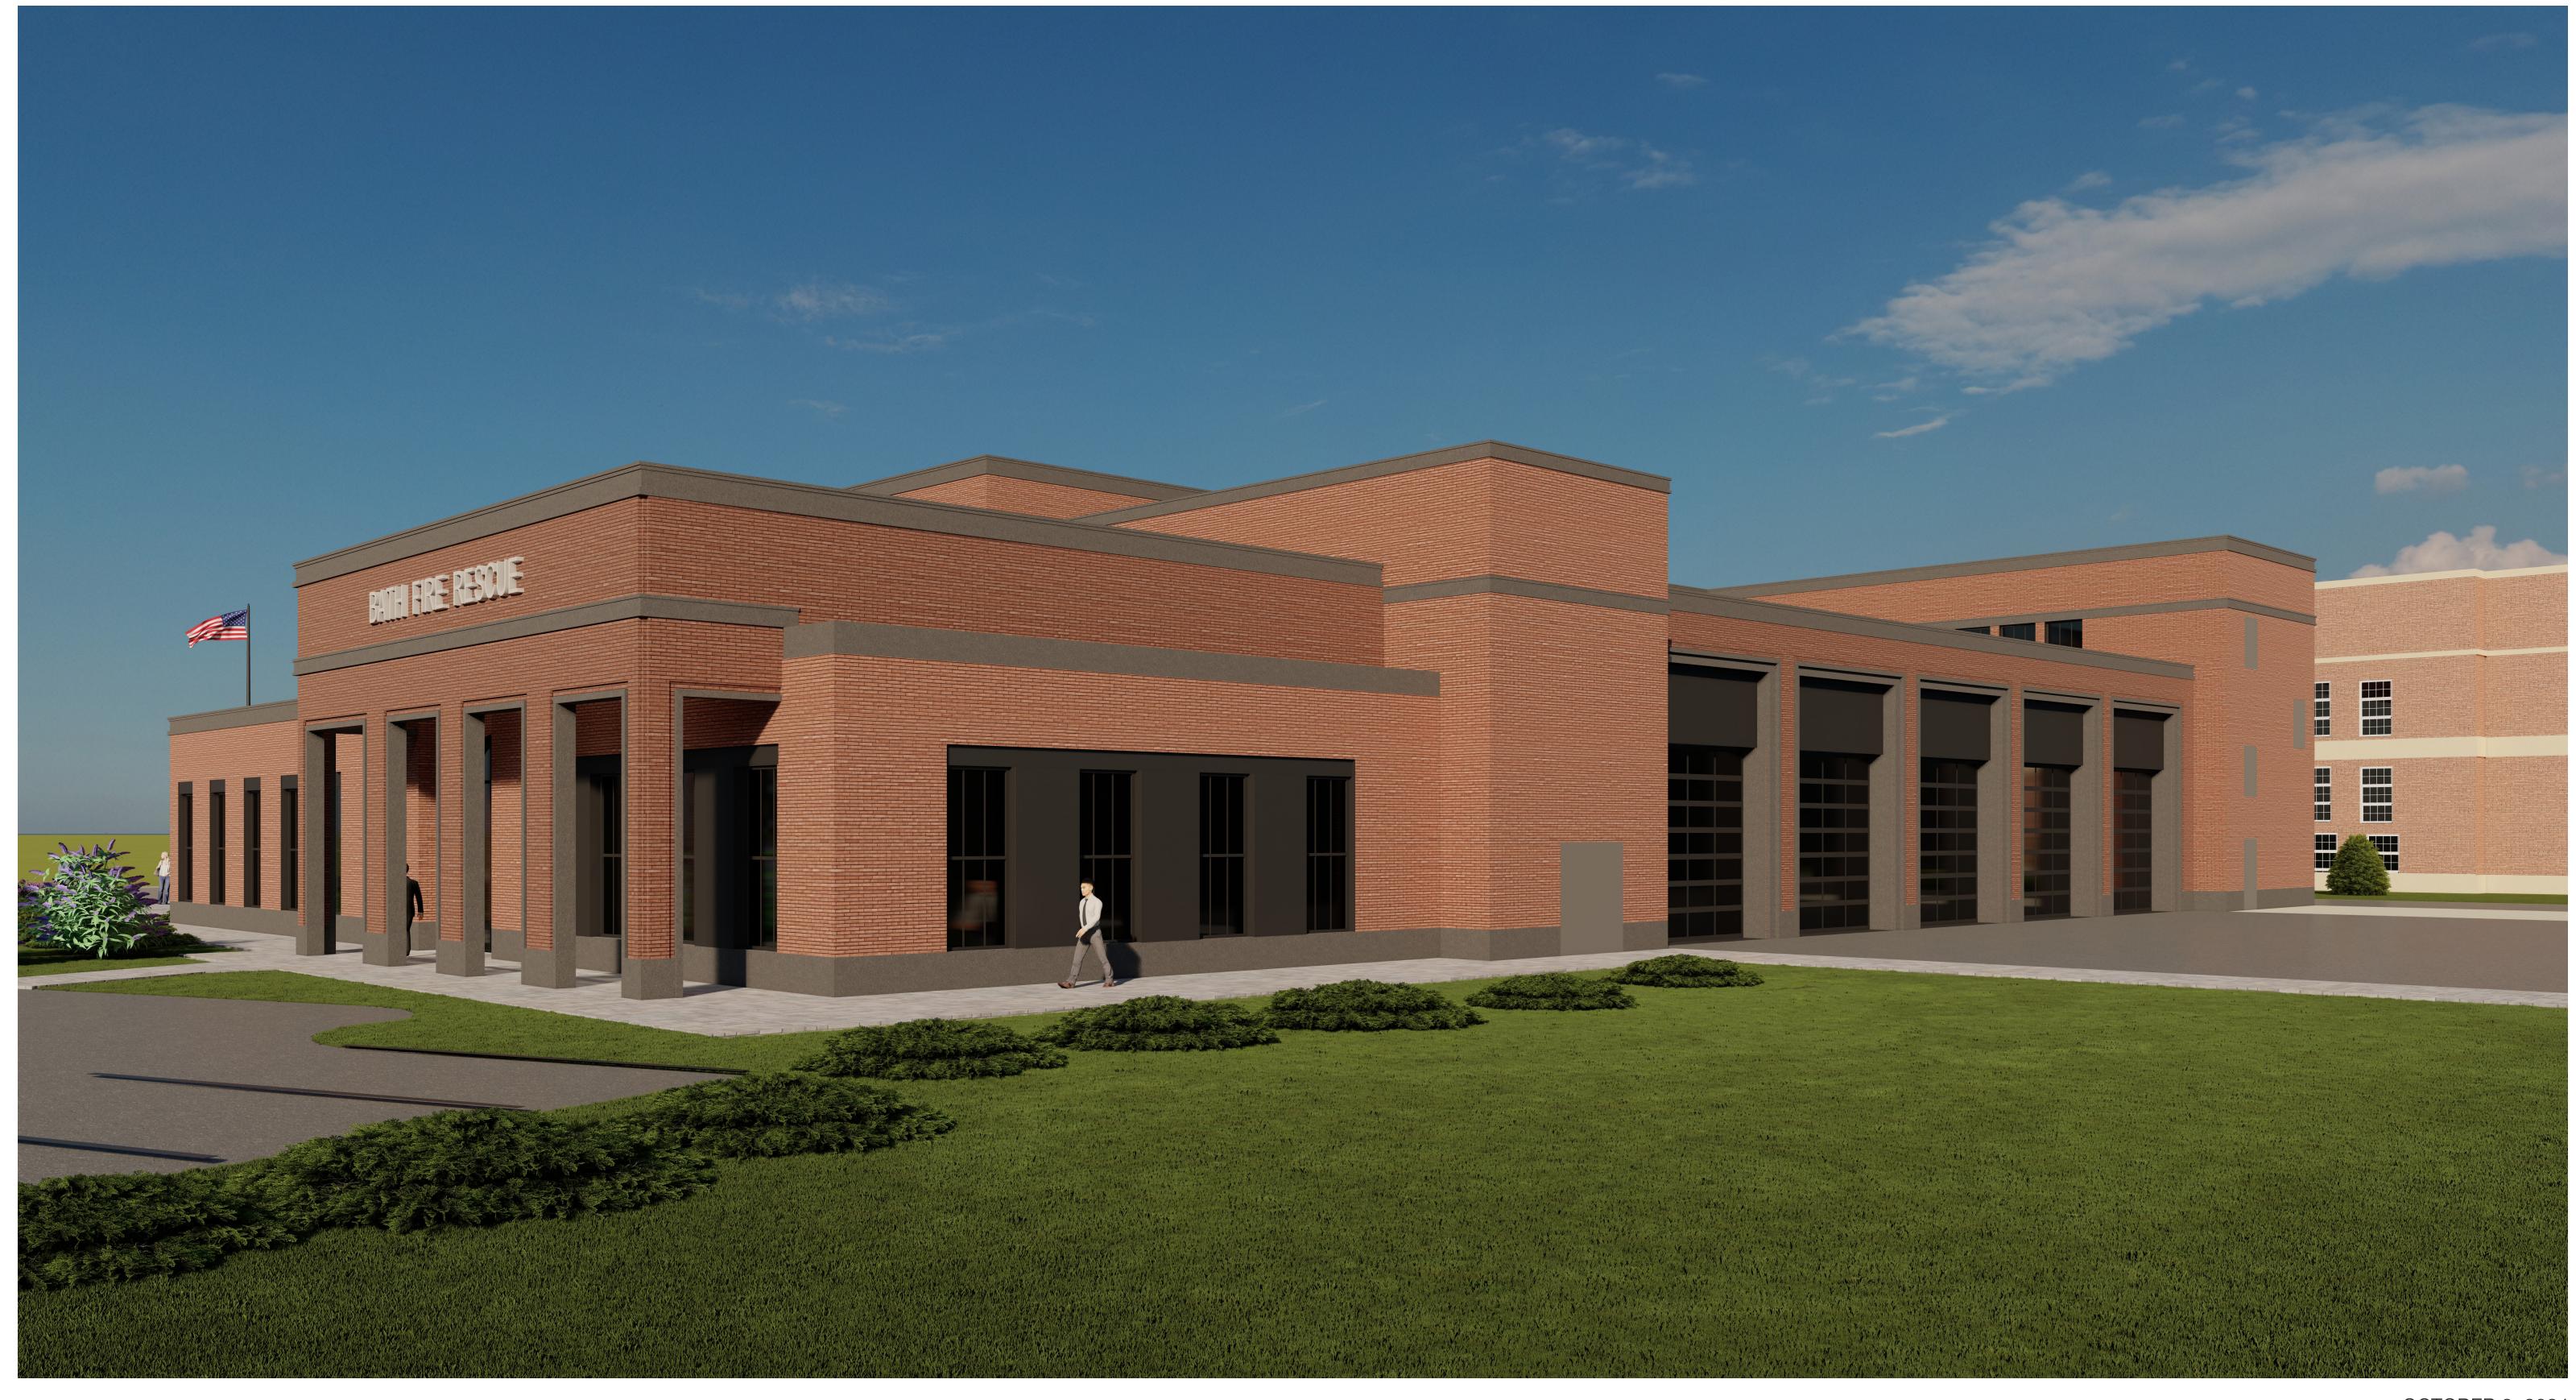

# SITE PLAN

OCTOBER 2, 2024

ARCHITECTURE

Bath Fire Station- Exterior View from High Street

Bath Fire Station- Exterior View from High Street

Bath Fire Station- Exterior View from Chestnut Street

Bath Fire Station- Exterior View from Rear App Bay