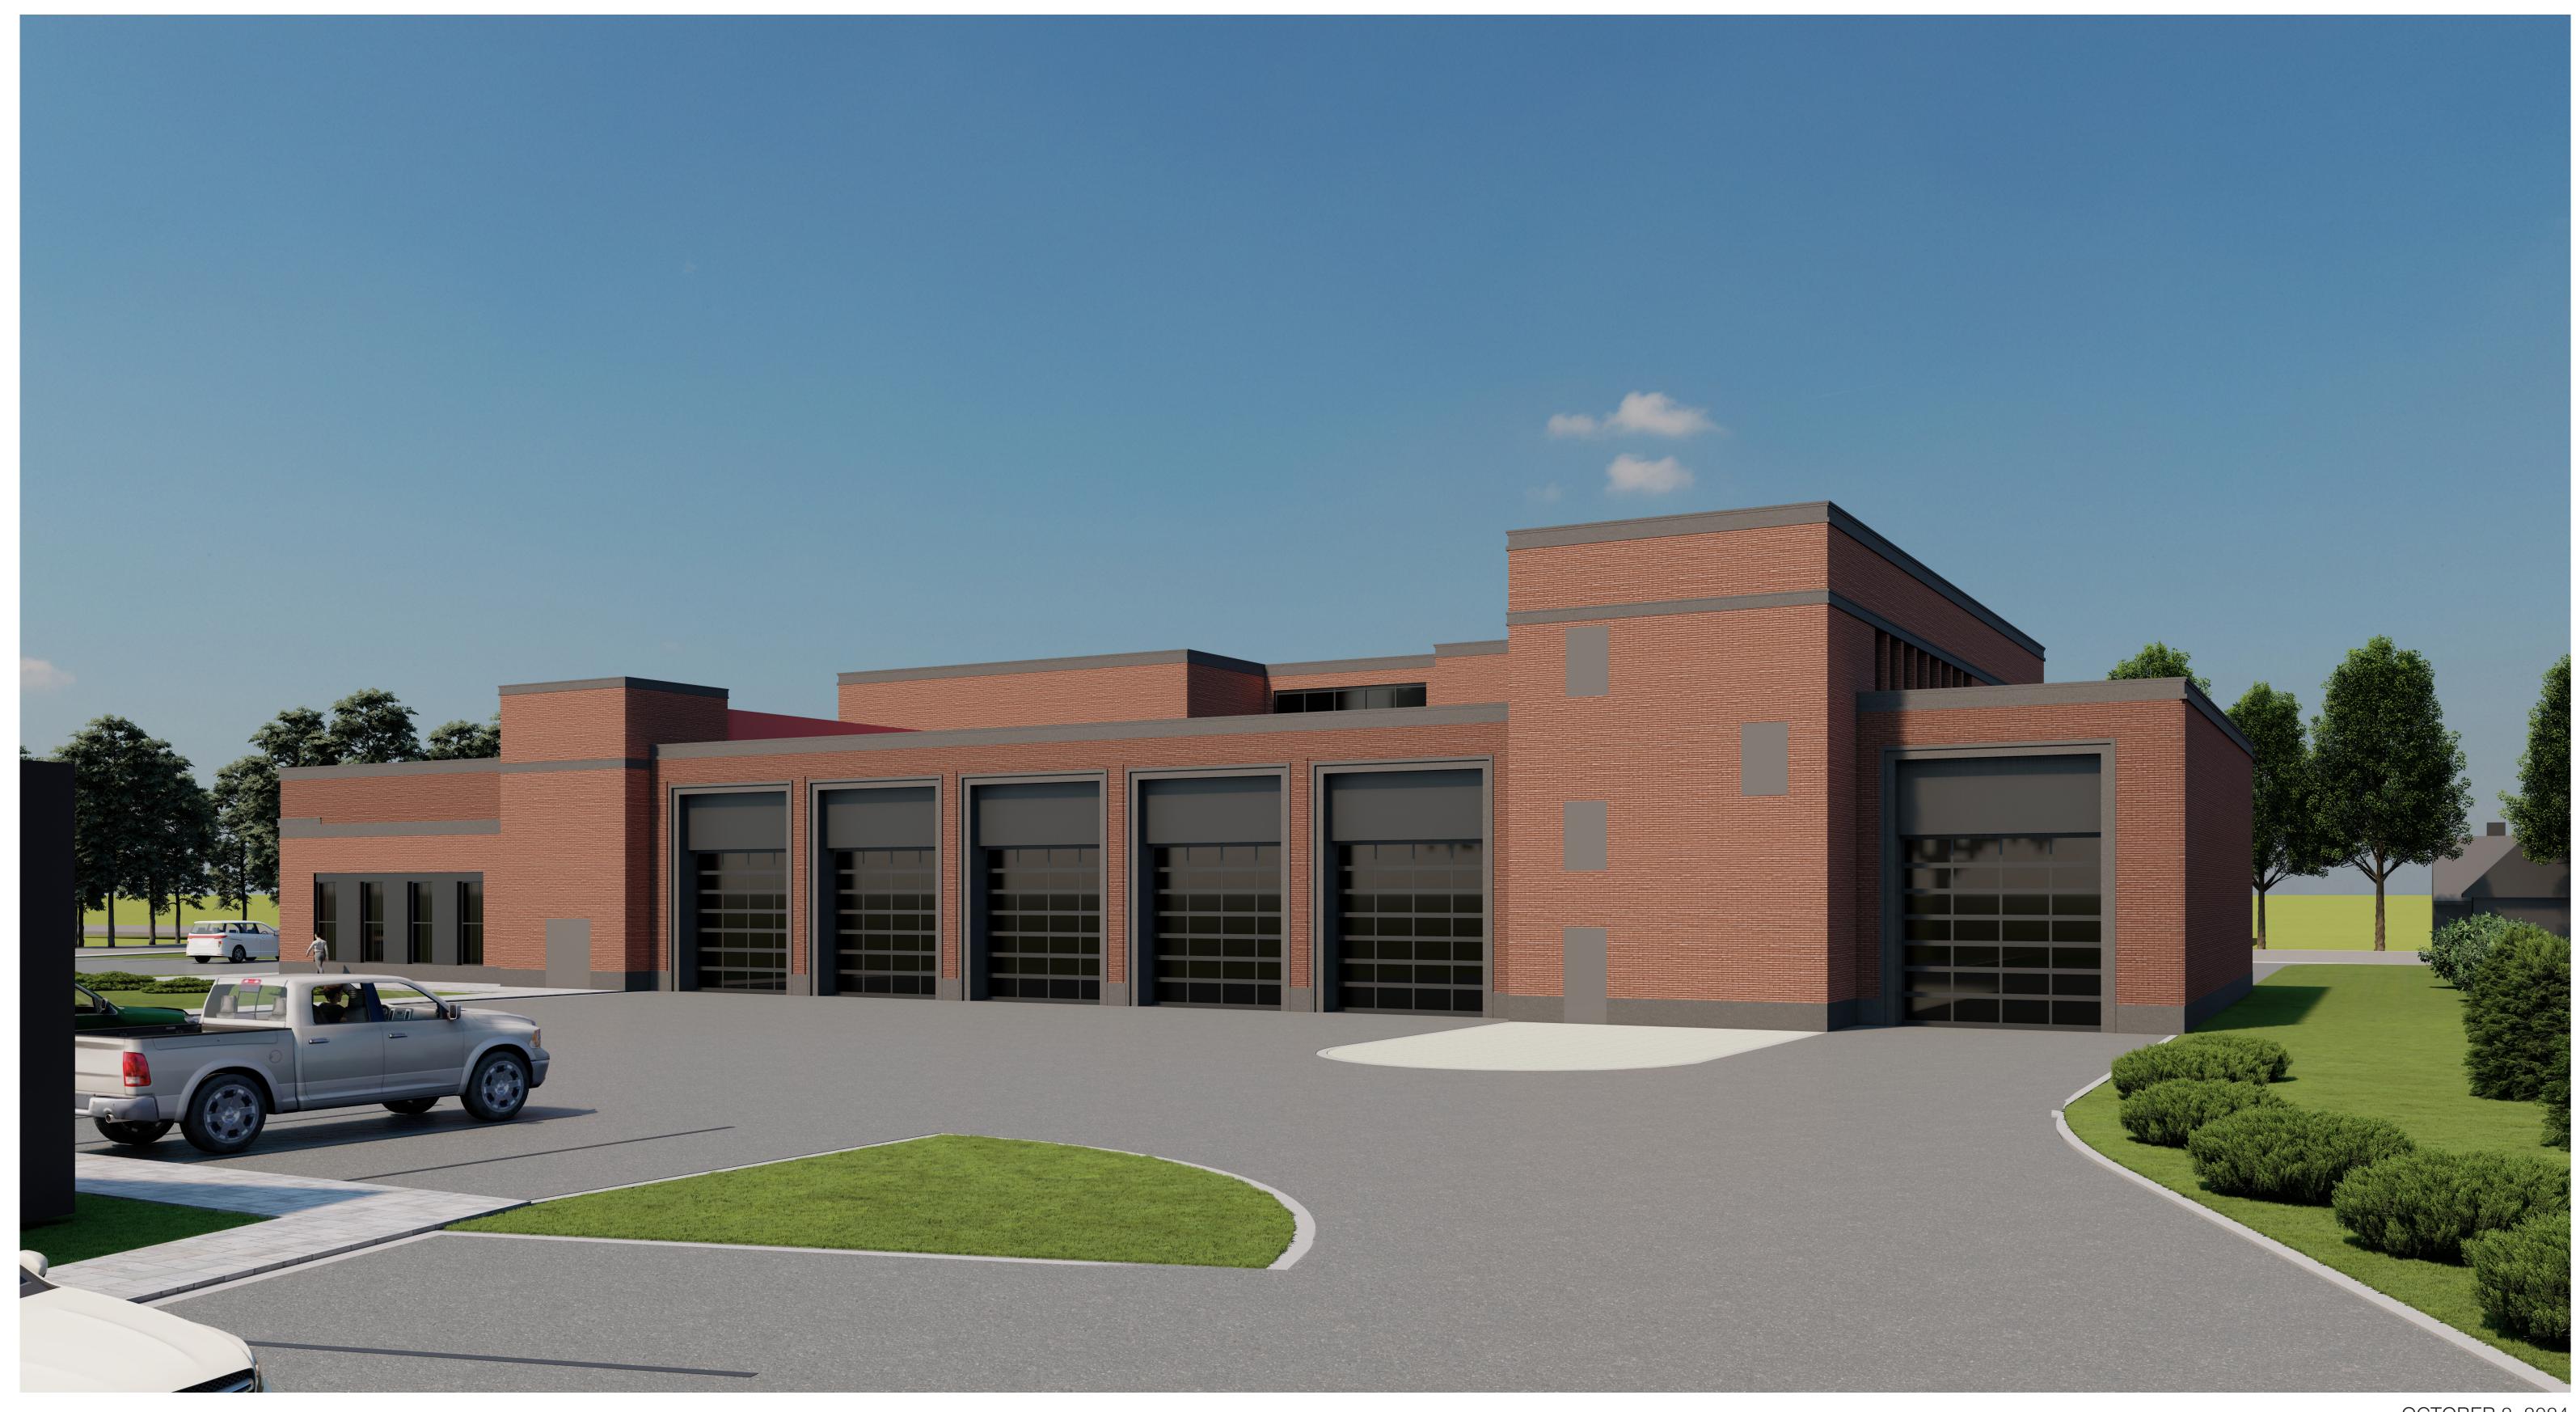

# SITE PLAN

OCTOBER 2, 2024

ARCHITECTURE

Bath Fire Station- Exterior View from High Street

Bath Fire Station- Exterior View from High Street

Bath Fire Station- Exterior View from Chestnut Street

Bath Fire Station- Exterior View from Rear App Bay