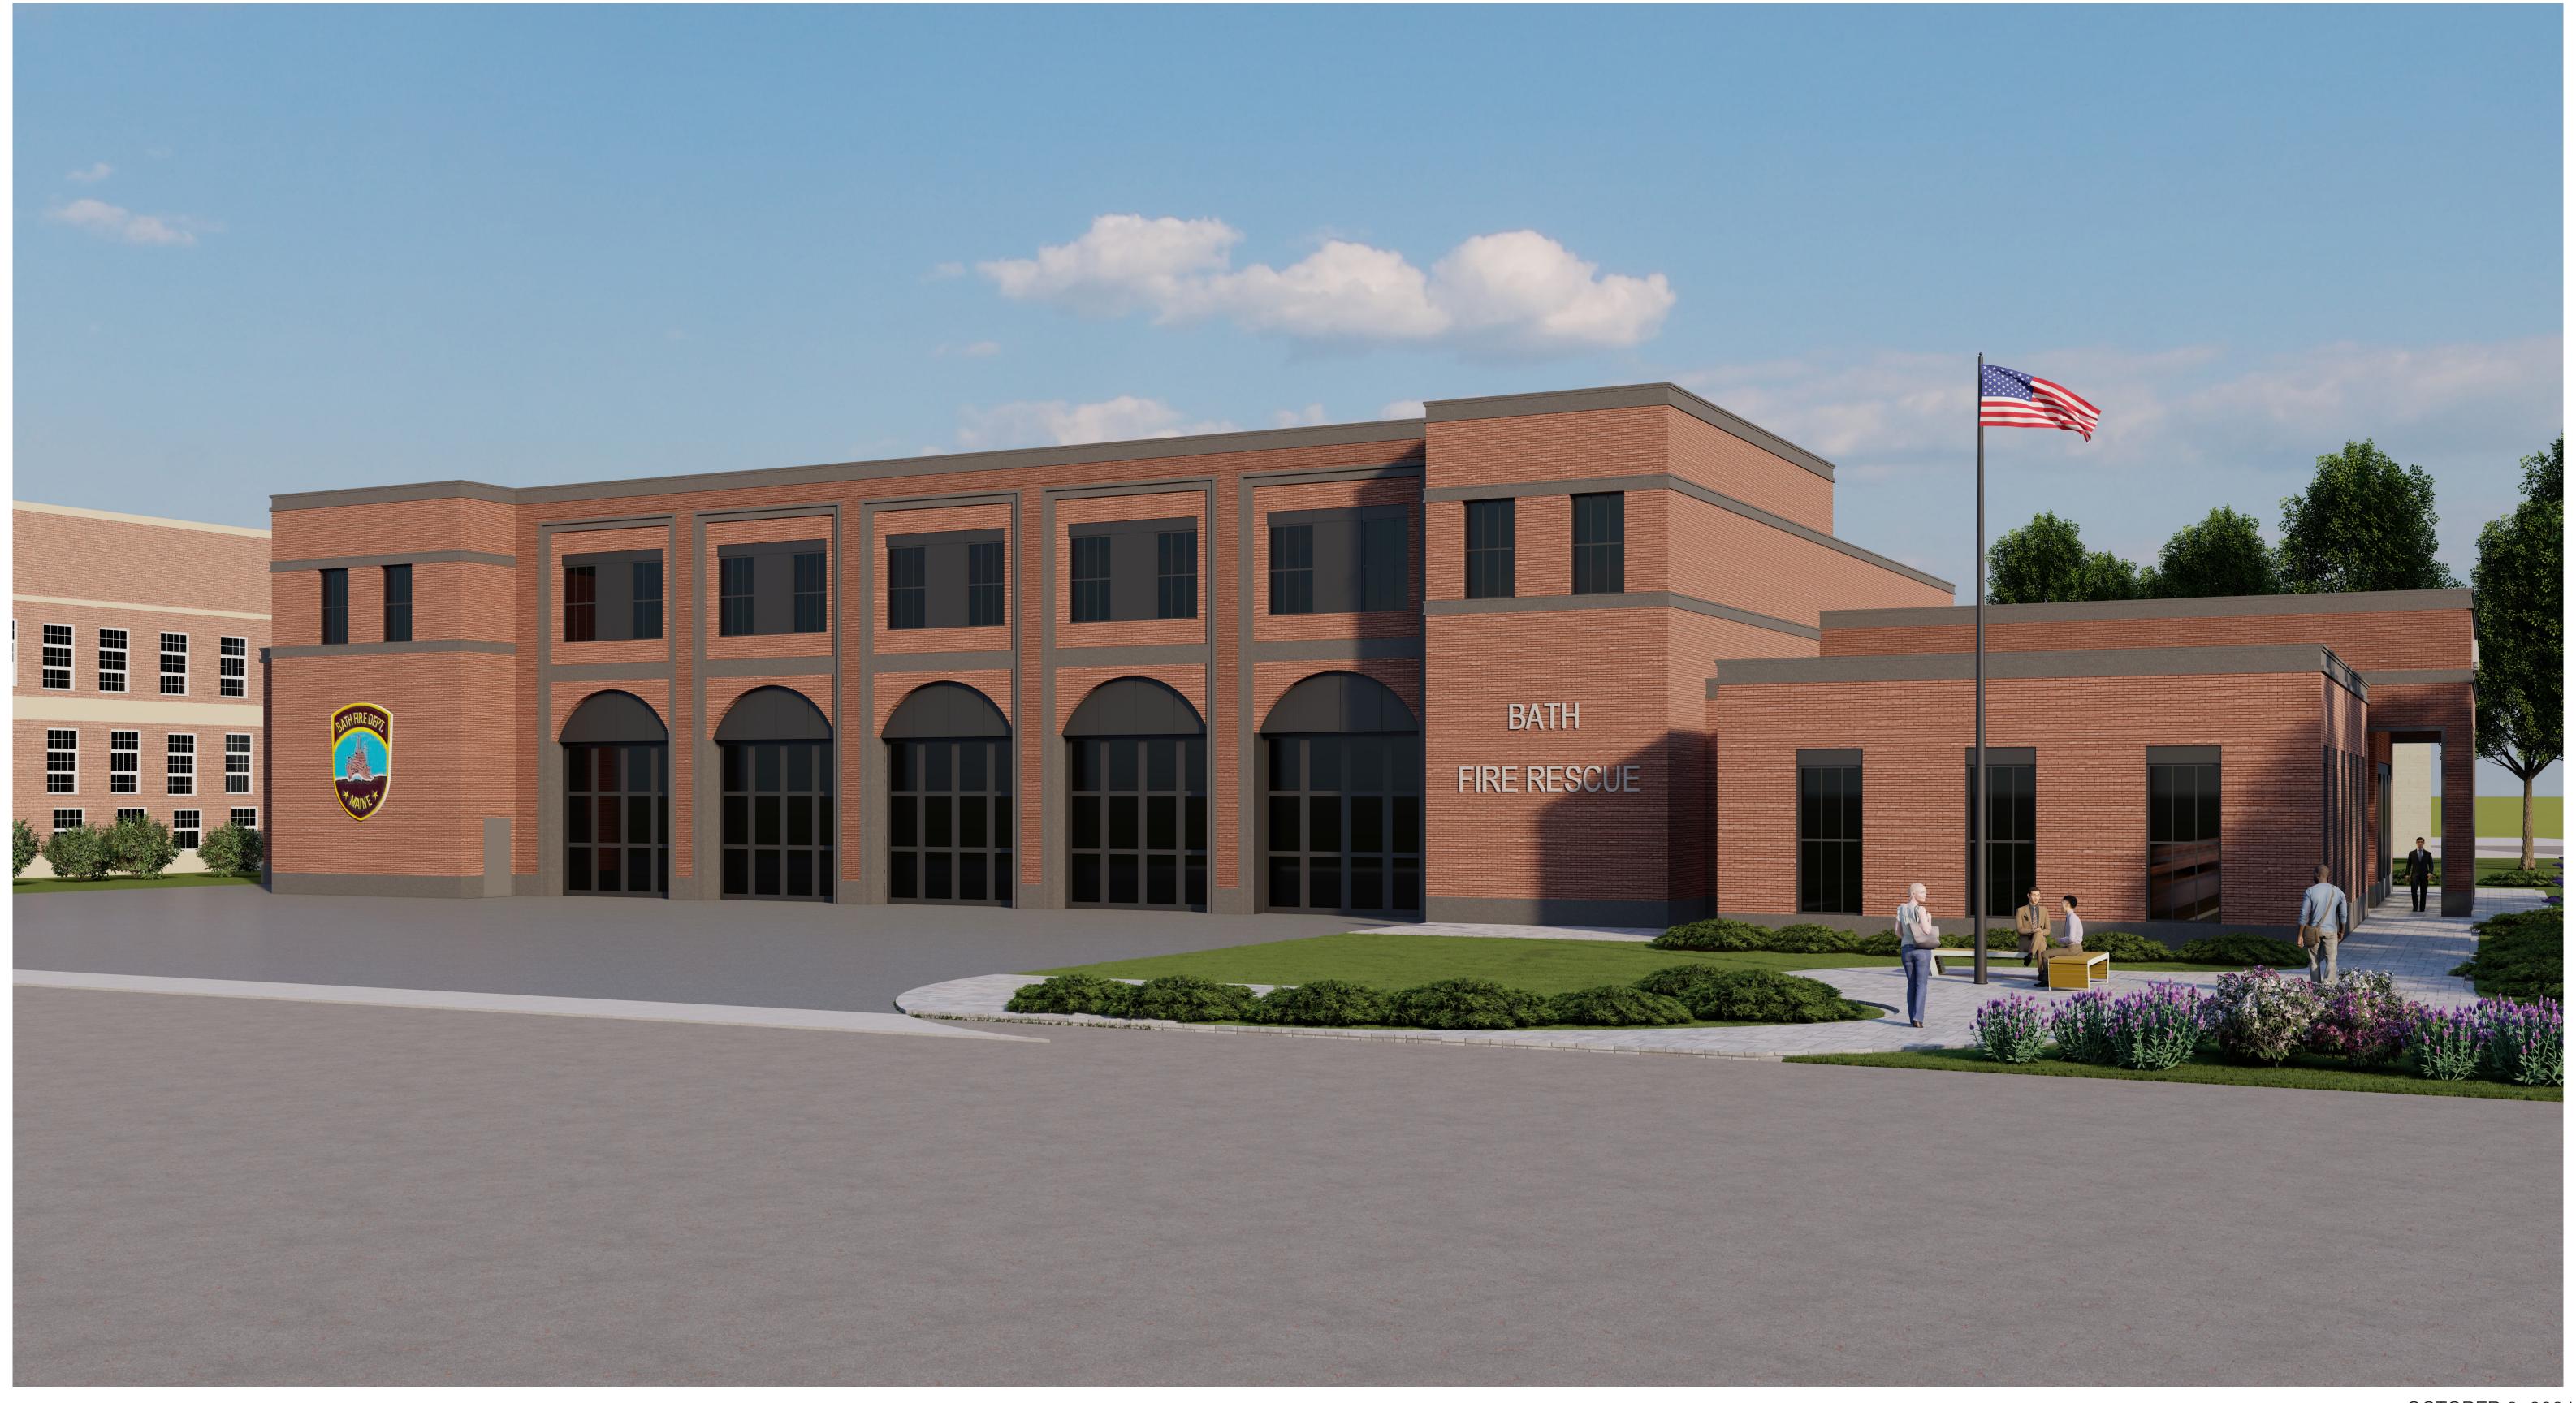

# SITE PLAN

OCTOBER 2, 2024

ARCHITECTURE

Bath Fire Station- Exterior View from High Street

Bath Fire Station- Exterior View from High Street

Bath Fire Station- Exterior View from Chestnut Street

Bath Fire Station- Exterior View from Rear App Bay