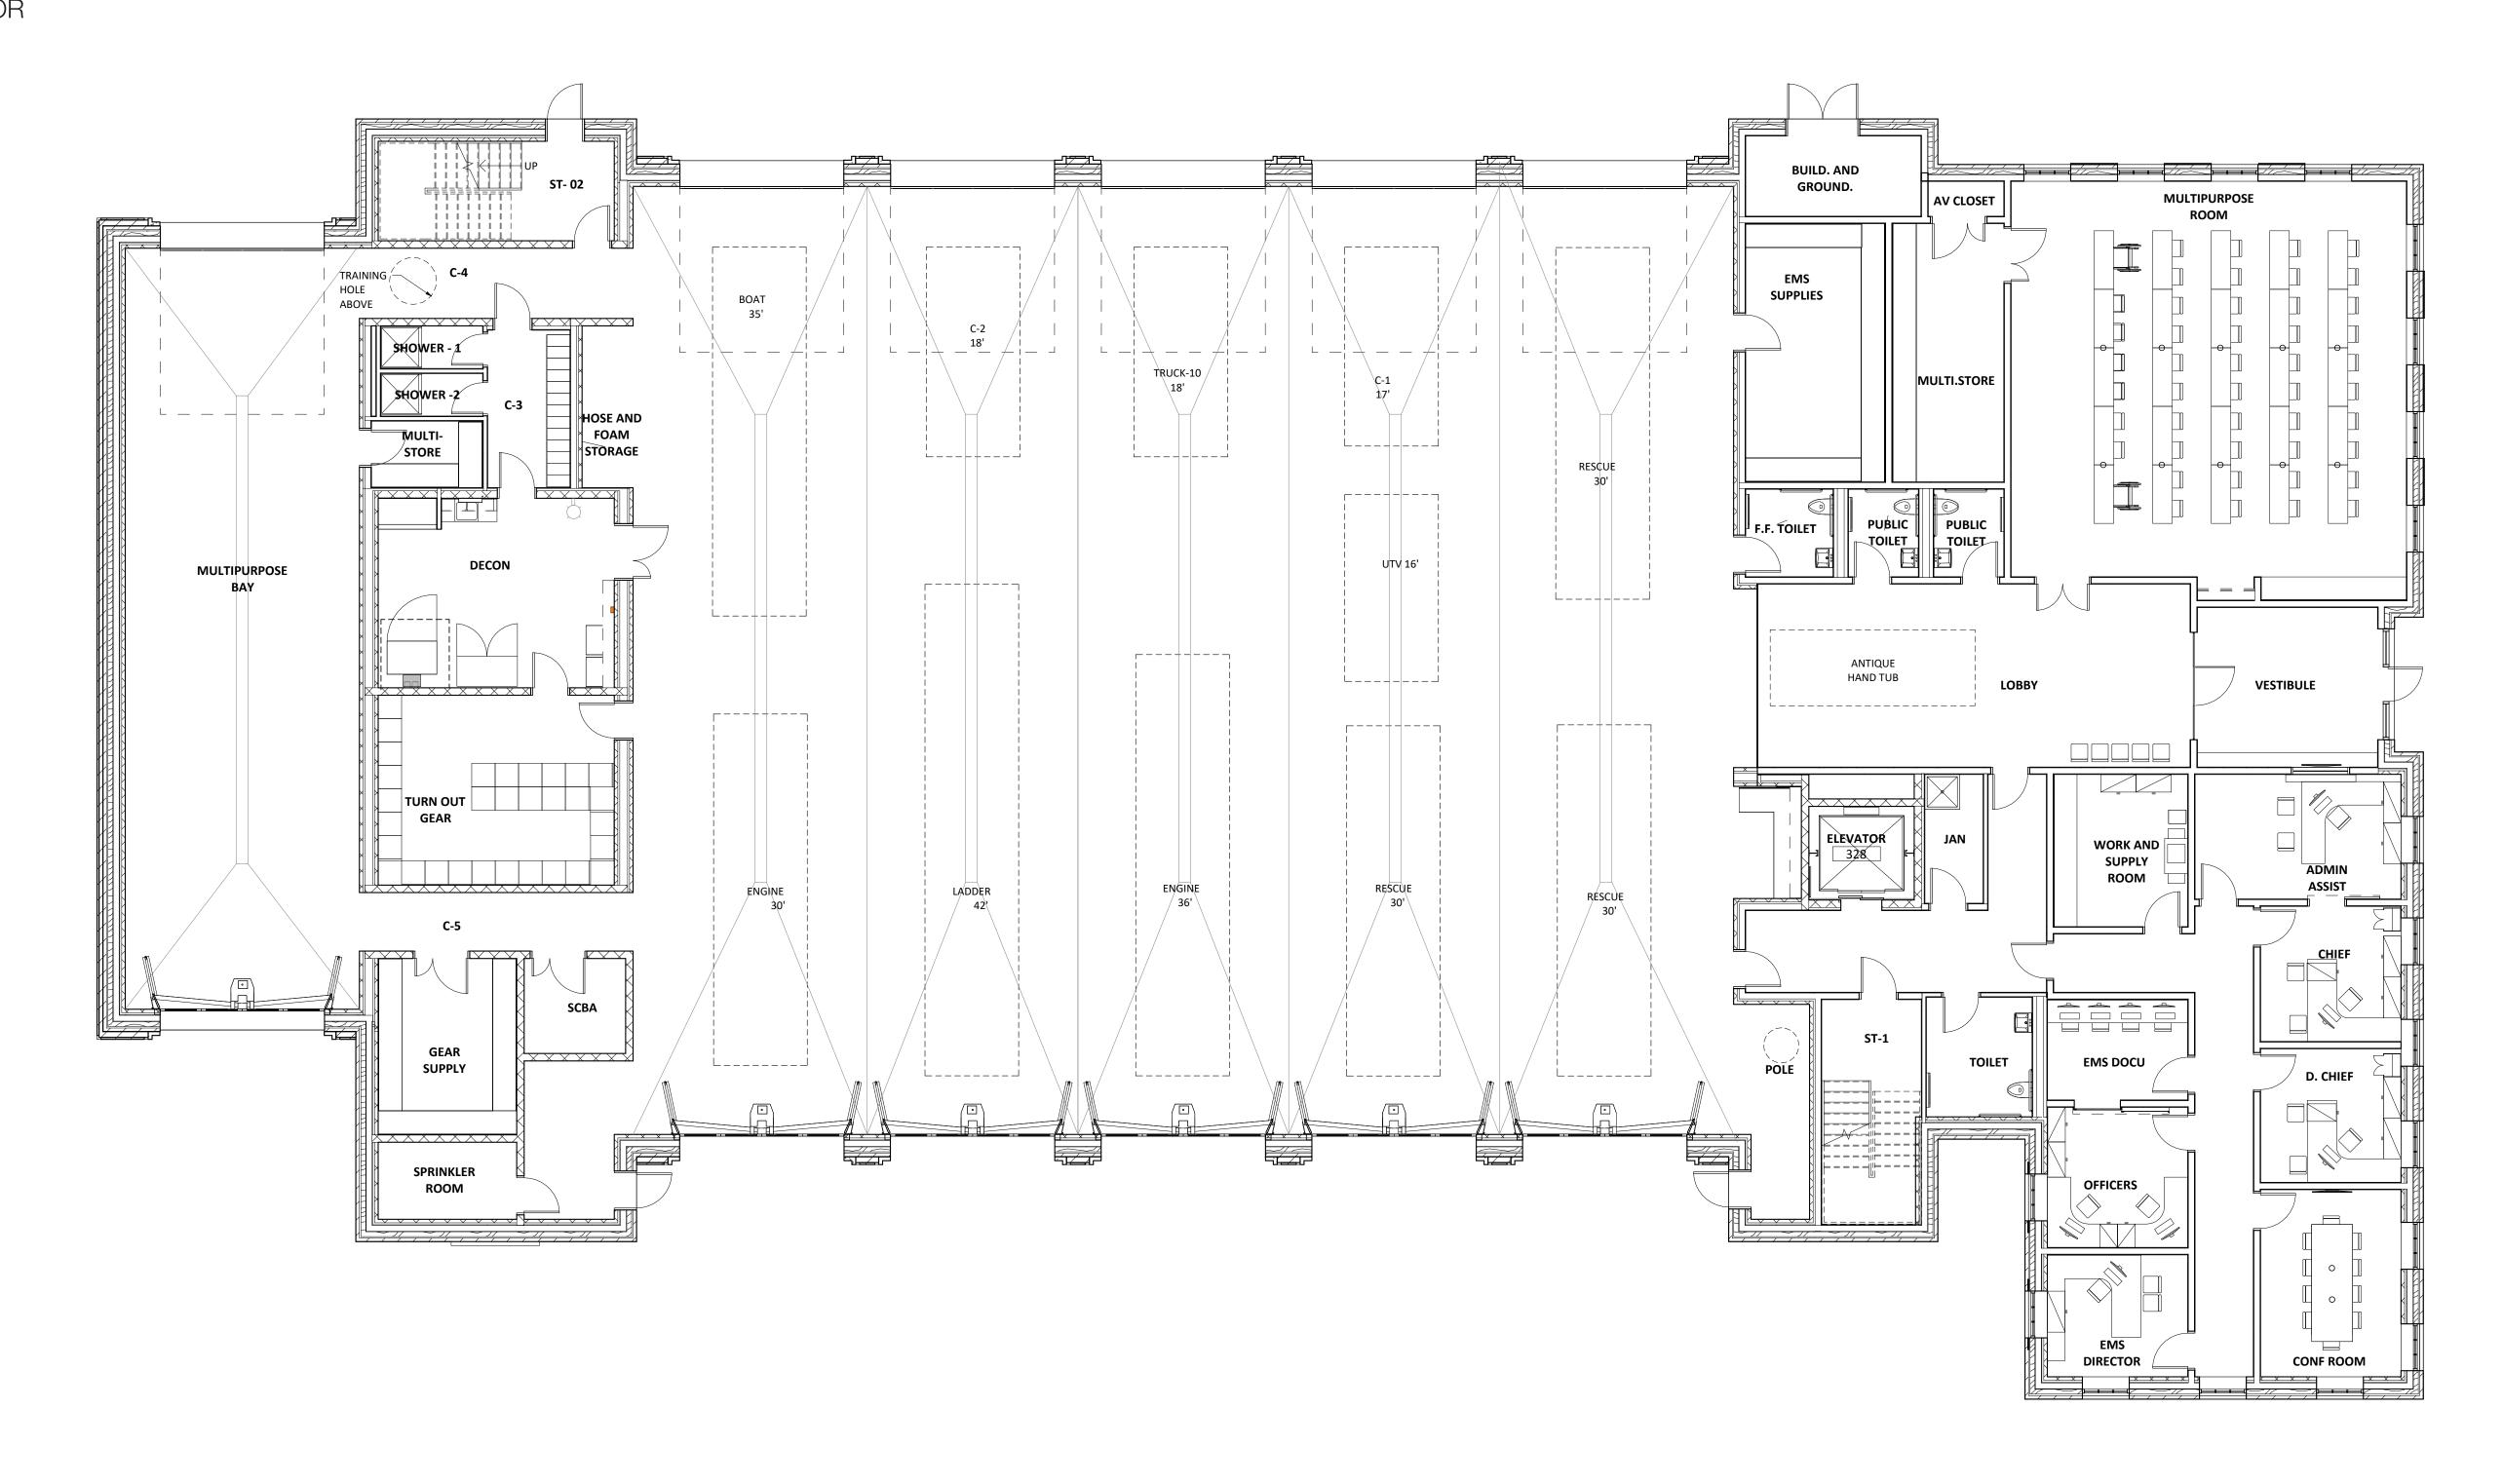

#### FLOOR PLAN

FIRST FLOOR

FIRST FLOOR- 17,700 SQ.FT SECOND FLOOR- 5845 SQ.FT TOTAL SQ.FT - 23,545 SQ.FT

MEZZANINE FLOOR- 3865 SQ.FT

context

ARCHITECTURE

CONCEPT DESIGN

CITY COUNCIL | Bath, MA