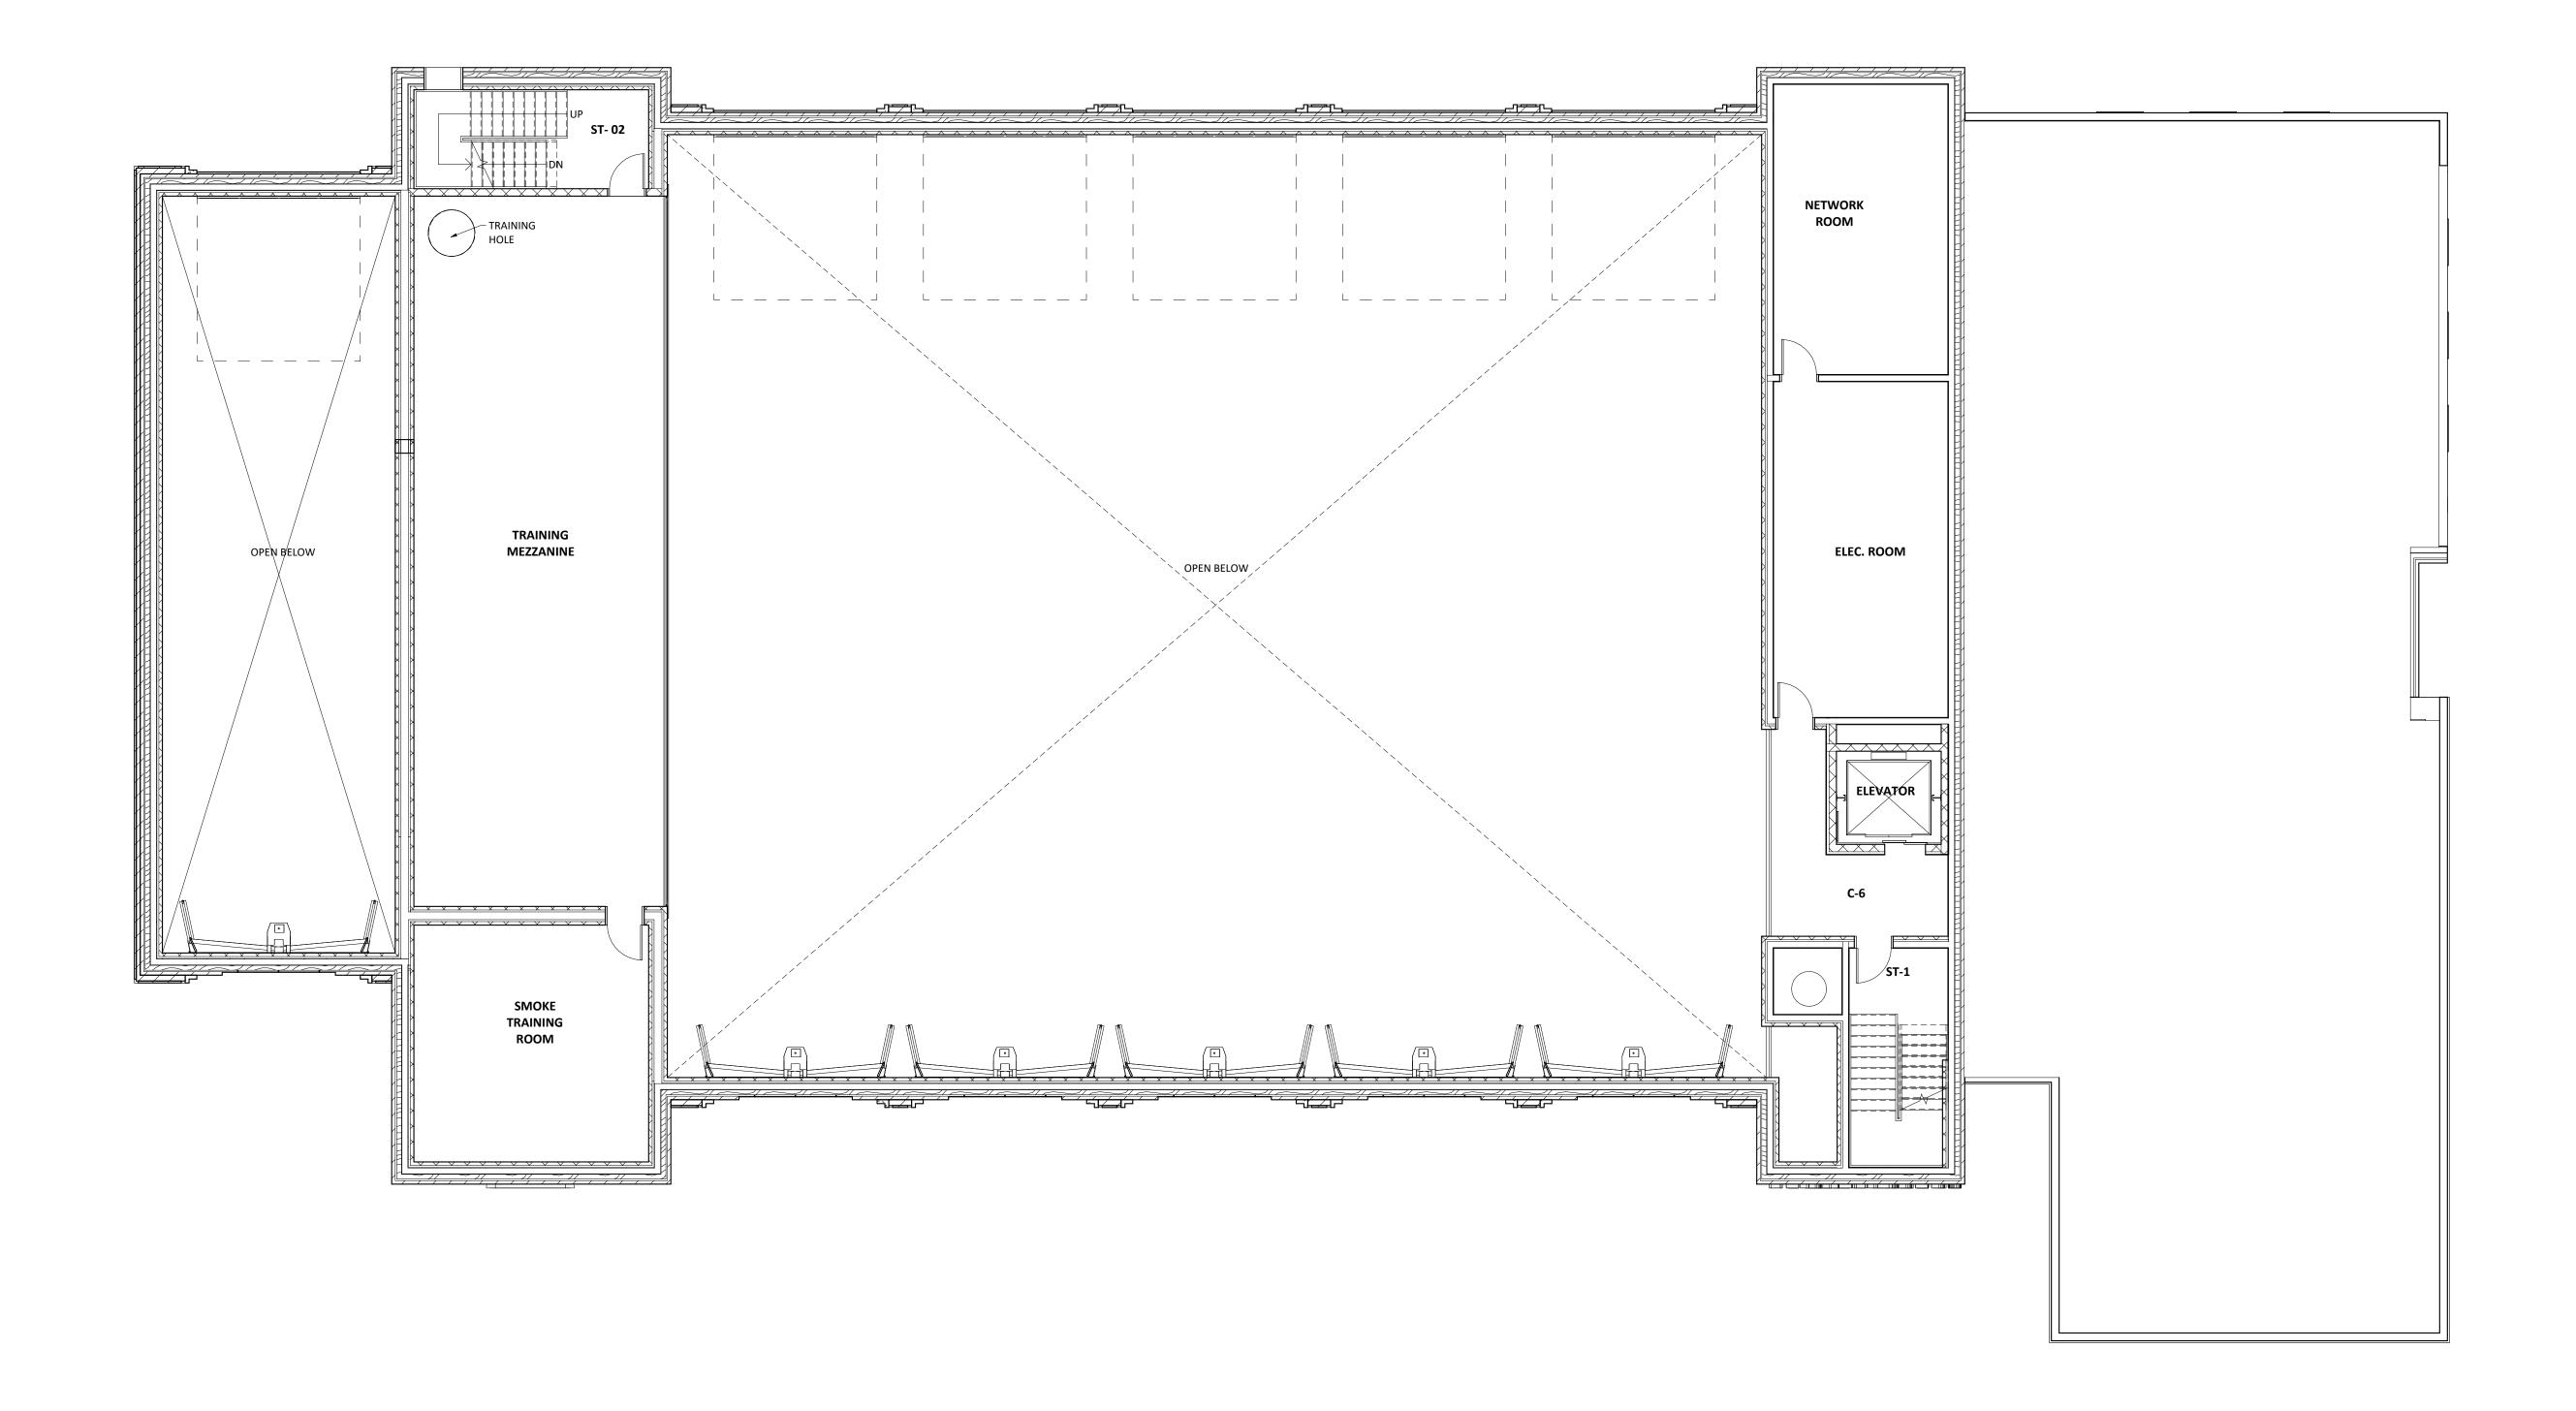

#### FLOOR PLAN

FIRST FLOOR



FIRST FLOOR- 17,700 SQ.FT SECOND FLOOR- 5845 SQ.FT TOTAL SQ.FT - 23,545 SQ.FT

MEZZANINE FLOOR- 3865 SQ.FT



context

ARCHITECTURE



CONCEPT DESIGN

CITY COUNCIL | Bath, MA

#### **FLOOR PLAN**

MEZZANINE FLOOR





ARCHITECTURE



#### **FLOOR PLAN**

SECOND FLOOR





context

ARCHITECTURE



# SITE PLAN



OCTOBER 2, 2024

ARCHITECTURE



Bath Fire Station- Exterior View from High Street



Bath Fire Station- Exterior View from High Street



Bath Fire Station- Exterior View from Chestnut Street



Bath Fire Station- Exterior View from Rear App Bay



Bath Fire Station- Exterior View from Maple Street